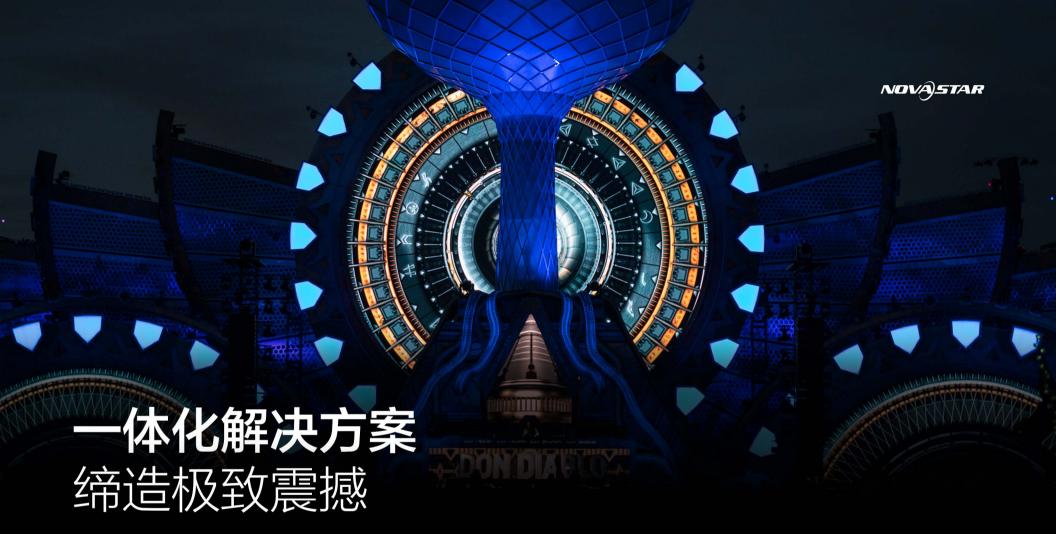

## 超大型创意显示 解决方案

超大型创意显示场景、指用LED屏幕搭建一个大型的非常规 造型显示装置(面积200-1000平方不等、造型各异、多为**内** 外球幕, 碗幕沉浸式等), 并将基于屏幕造型定制的特定内容 播放在屏幕上,适配屏幕造型,呈现出出具有创造力的显示 效果, 作为一个地方的地标装置, 吸引来往观众。

在超大型创意显示屏幕中, LED大屏的控制系统与操作平台至关重要, 负 责精准显示视频内容。这类场景对系统功能设计、显示画质和稳定性要求 极高,同时因高分辨率、复杂结构和多样造型,常面临设备多、链路复杂 等挑战。而本方案完美解决这些问题,确保系统高效稳定运行,呈现震撼 的创意显示效果。