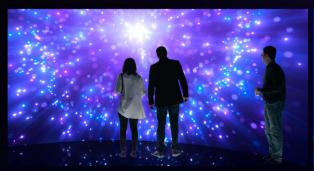

## 超大型创意显示 解决方案

超大型创意显示场景、指用LED屏幕搭建一个大型的非常规 造型显示装置(面积200-1000平方不等、造型各异、多为**内** 外球幕, 碗幕沉浸式等), 并将基于屏幕造型定制的特定内容 播放在屏幕上,适配屏幕造型,呈现出出具有创造力的显示 效果, 作为一个地方的地标装置, 吸引来往观众。

在超大型创意显示屏幕中, LED大屏的控制系统与操作平台至关重要, 负 责精准显示视频内容。这类场景对系统功能设计、显示画质和稳定性要求 极高,同时因高分辨率、复杂结构和多样造型,常面临设备多、链路复杂 等挑战。而本方案完美解决这些问题,确保系统高效稳定运行,呈现震撼 的创意显示效果。

**○** 仅一个 工程文件

高对比度画面

高刷新率 显示

超大带载 性能支持

可视化 极速配屏

高画质 清晰显示

像素自适 应算法

**其设计灵活多样**,可实现平面屏、曲面屏、异形屏等造型 样式,结合场景特色定制播放内容和互动技术,营造沉浸 式视觉体验。

该方案在控制系统和媒体内容播控上具有空间适应性强、 便捷调试与维护等优势。通过高画质技术、高刷新率和 HDR呈现细腻清晰的画面效果, 搭配专用的创意屏调试系 统,操作简便、内容精准呈现,显著提升观众体验感。

——键维护 高效便捷

可视化 极速配屏

同异步 融合播放

像素自适 应算法

网线