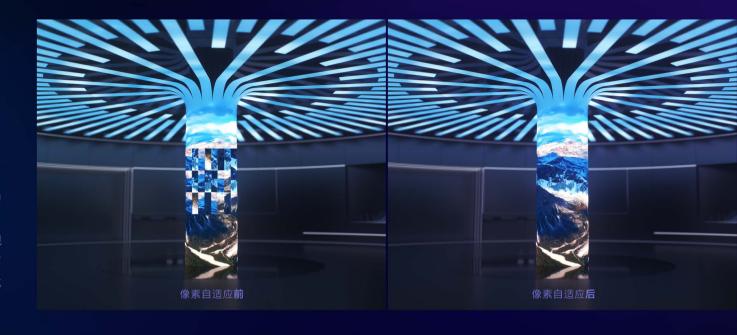

#### 自研算法加持 效率跃升

针对环形屏,球形屏等创意显示屏,开启诺瓦的 像素自适应功能后,图像内容可以根据屏幕的 像素排列自动适配,以确保画面完整呈现,实现 创意屏画面拼接一键精准对齐,解决创意屏画面 显示错位的难题,省去繁琐的画面拼接对齐调试 工作,极大提升创意屏画面调试效率。