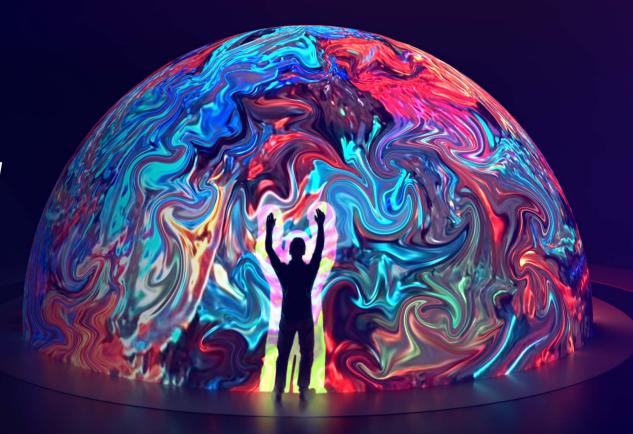

## 超大型创意显示 解决方案

超大型创意显示场景、指用LED屏幕搭建一个大型的非常规 造型显示装置(面积200-1000平方不等、造型各异、多为**内** 外球幕, 碗幕沉浸式等), 并将基于屏幕造型定制的特定内容 播放在屏幕上,适配屏幕造型,呈现出出具有创造力的显示 效果, 作为一个地方的地标装置, 吸引来往观众。

在超大型创意显示屏幕中, LED大屏的控制系统与操作平台至关重要, 负 责精准显示视频内容。这类场景对系统功能设计、显示画质和稳定性要求 极高,同时因高分辨率、复杂结构和多样造型,常面临设备多、链路复杂 等挑战。而本方案完美解决这些问题,确保系统高效稳定运行,呈现震撼 的创意显示效果。

**○** 仅一个 工程文件

高对比度画面

高刷新率 显示

超大带载 性能支持

可视化 极速配屏

高画质 清晰显示

像素自适 应算法

**其设计灵活多样**,可实现平面屏、曲面屏、异形屏等造型 样式,结合场景特色定制播放内容和互动技术,营造沉浸 式视觉体验。