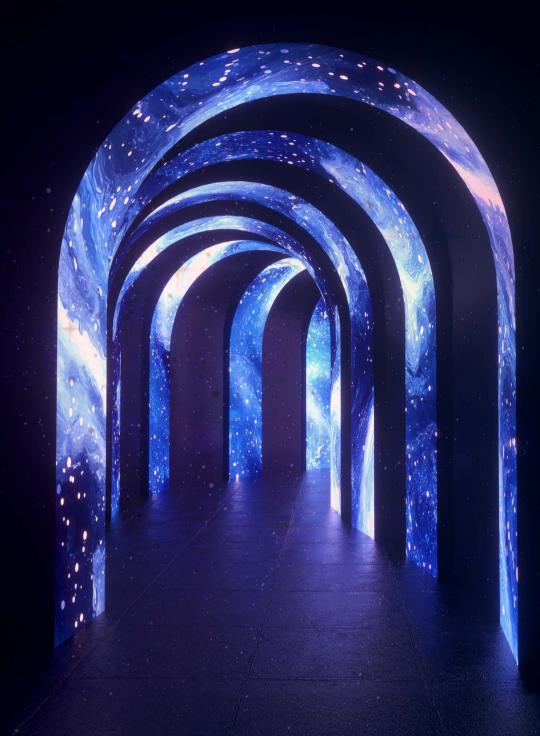

## 超大型创意显示 解决方案

超大型创意显示场景、指用LED屏幕搭建一个大型的非常规 造型显示装置(面积200-1000平方不等、造型各异、多为**内** 外球幕, 碗幕沉浸式等), 并将基于屏幕造型定制的特定内容 播放在屏幕上,适配屏幕造型,呈现出出具有创造力的显示 效果, 作为一个地方的地标装置, 吸引来往观众。

在超大型创意显示屏幕中, LED大屏的控制系统与操作平台至关重要, 负 责精准显示视频内容。这类场景对系统功能设计、显示画质和稳定性要求 极高,同时因高分辨率、复杂结构和多样造型,常面临设备多、链路复杂 等挑战。而本方案完美解决这些问题,确保系统高效稳定运行,呈现震撼 的创意显示效果。

**○** 仅一个 工程文件

高对比度画面

高刷新率 显示

超大带载 性能支持

可视化 极速配屏

高画质 清晰显示

像素自适 应算法

**其设计灵活多样**,可实现平面屏、曲面屏、异形屏等造型 样式,结合场景特色定制播放内容和互动技术,营造沉浸 式视觉体验。