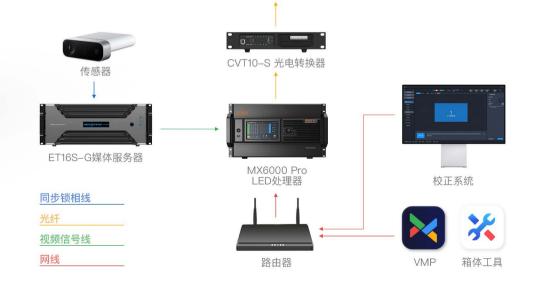

诺瓦星云创意显示解决方案是一套**集视频内容制作、体感互动、视频播控、LED显示控制**为一体的全链路解决方案。支持创意互动视频内容定制、创意显示屏的快速配置和维护,创意显示画质效果的全面提升,同时带来丰富的LED显示屏实时互动体验,帮助用户轻松实现从内容到显示的完美创意呈现,真正做到**享你所想**,让创意在显示屏上绽放出无限可能。

MX6000 Pro LED 处理器

ET16S-G 媒体服务器

CVT10-S 光电转换器